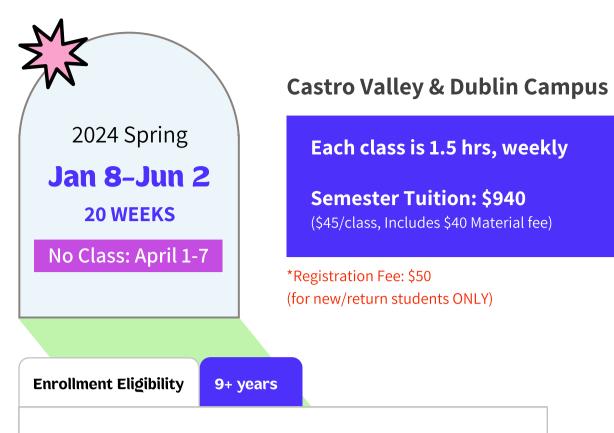

# **Castro Valley Campus**

20255 Redwood Rd, Castro Valley, CA 94546

| TUE |                                   | 4:00-5:30pm                                     |
|-----|-----------------------------------|-------------------------------------------------|
| WED |                                   | 2:00 - 3:30pm<br>4:00-5:30pm                    |
| тни |                                   | 4:00 - 5:30pm<br>6:00 - 7:30pm                  |
| FRI |                                   | 2:00 - 3:30pm<br>4:00 - 5:30pm                  |
| SAT | 9:00 - 10:30am<br>10:45 - 12:15pm | 1:00 - 2:30pm<br>3:00 - 4:30pm<br>4:45 - 6:15pm |
| SUN | 9:00 - 10:30am<br>10:45 - 12:15pm | 1:00 - 2:30pm<br>3:00 - 4:30pm                  |

| Dublin Campus                         |                                   |                                |  |  |
|---------------------------------------|-----------------------------------|--------------------------------|--|--|
| 6693 Sierra In C,<br>Dublin, CA 94568 |                                   |                                |  |  |
| TUE                                   |                                   | 4:00-5:30pm<br>6:00-7:30pm     |  |  |
| тни                                   |                                   | 4:00-5:30pm<br>6:00-7:30pm     |  |  |
| FRI                                   |                                   | 4:00 - 5:30pm                  |  |  |
| SAT                                   | 9:00 - 10:30am<br>11:00 - 12:30pm | 2:00 - 3:30pm<br>4:00 - 5:30pm |  |  |
| SUN                                   | 9:00 - 10:30am<br>11:00 - 12:30pm |                                |  |  |